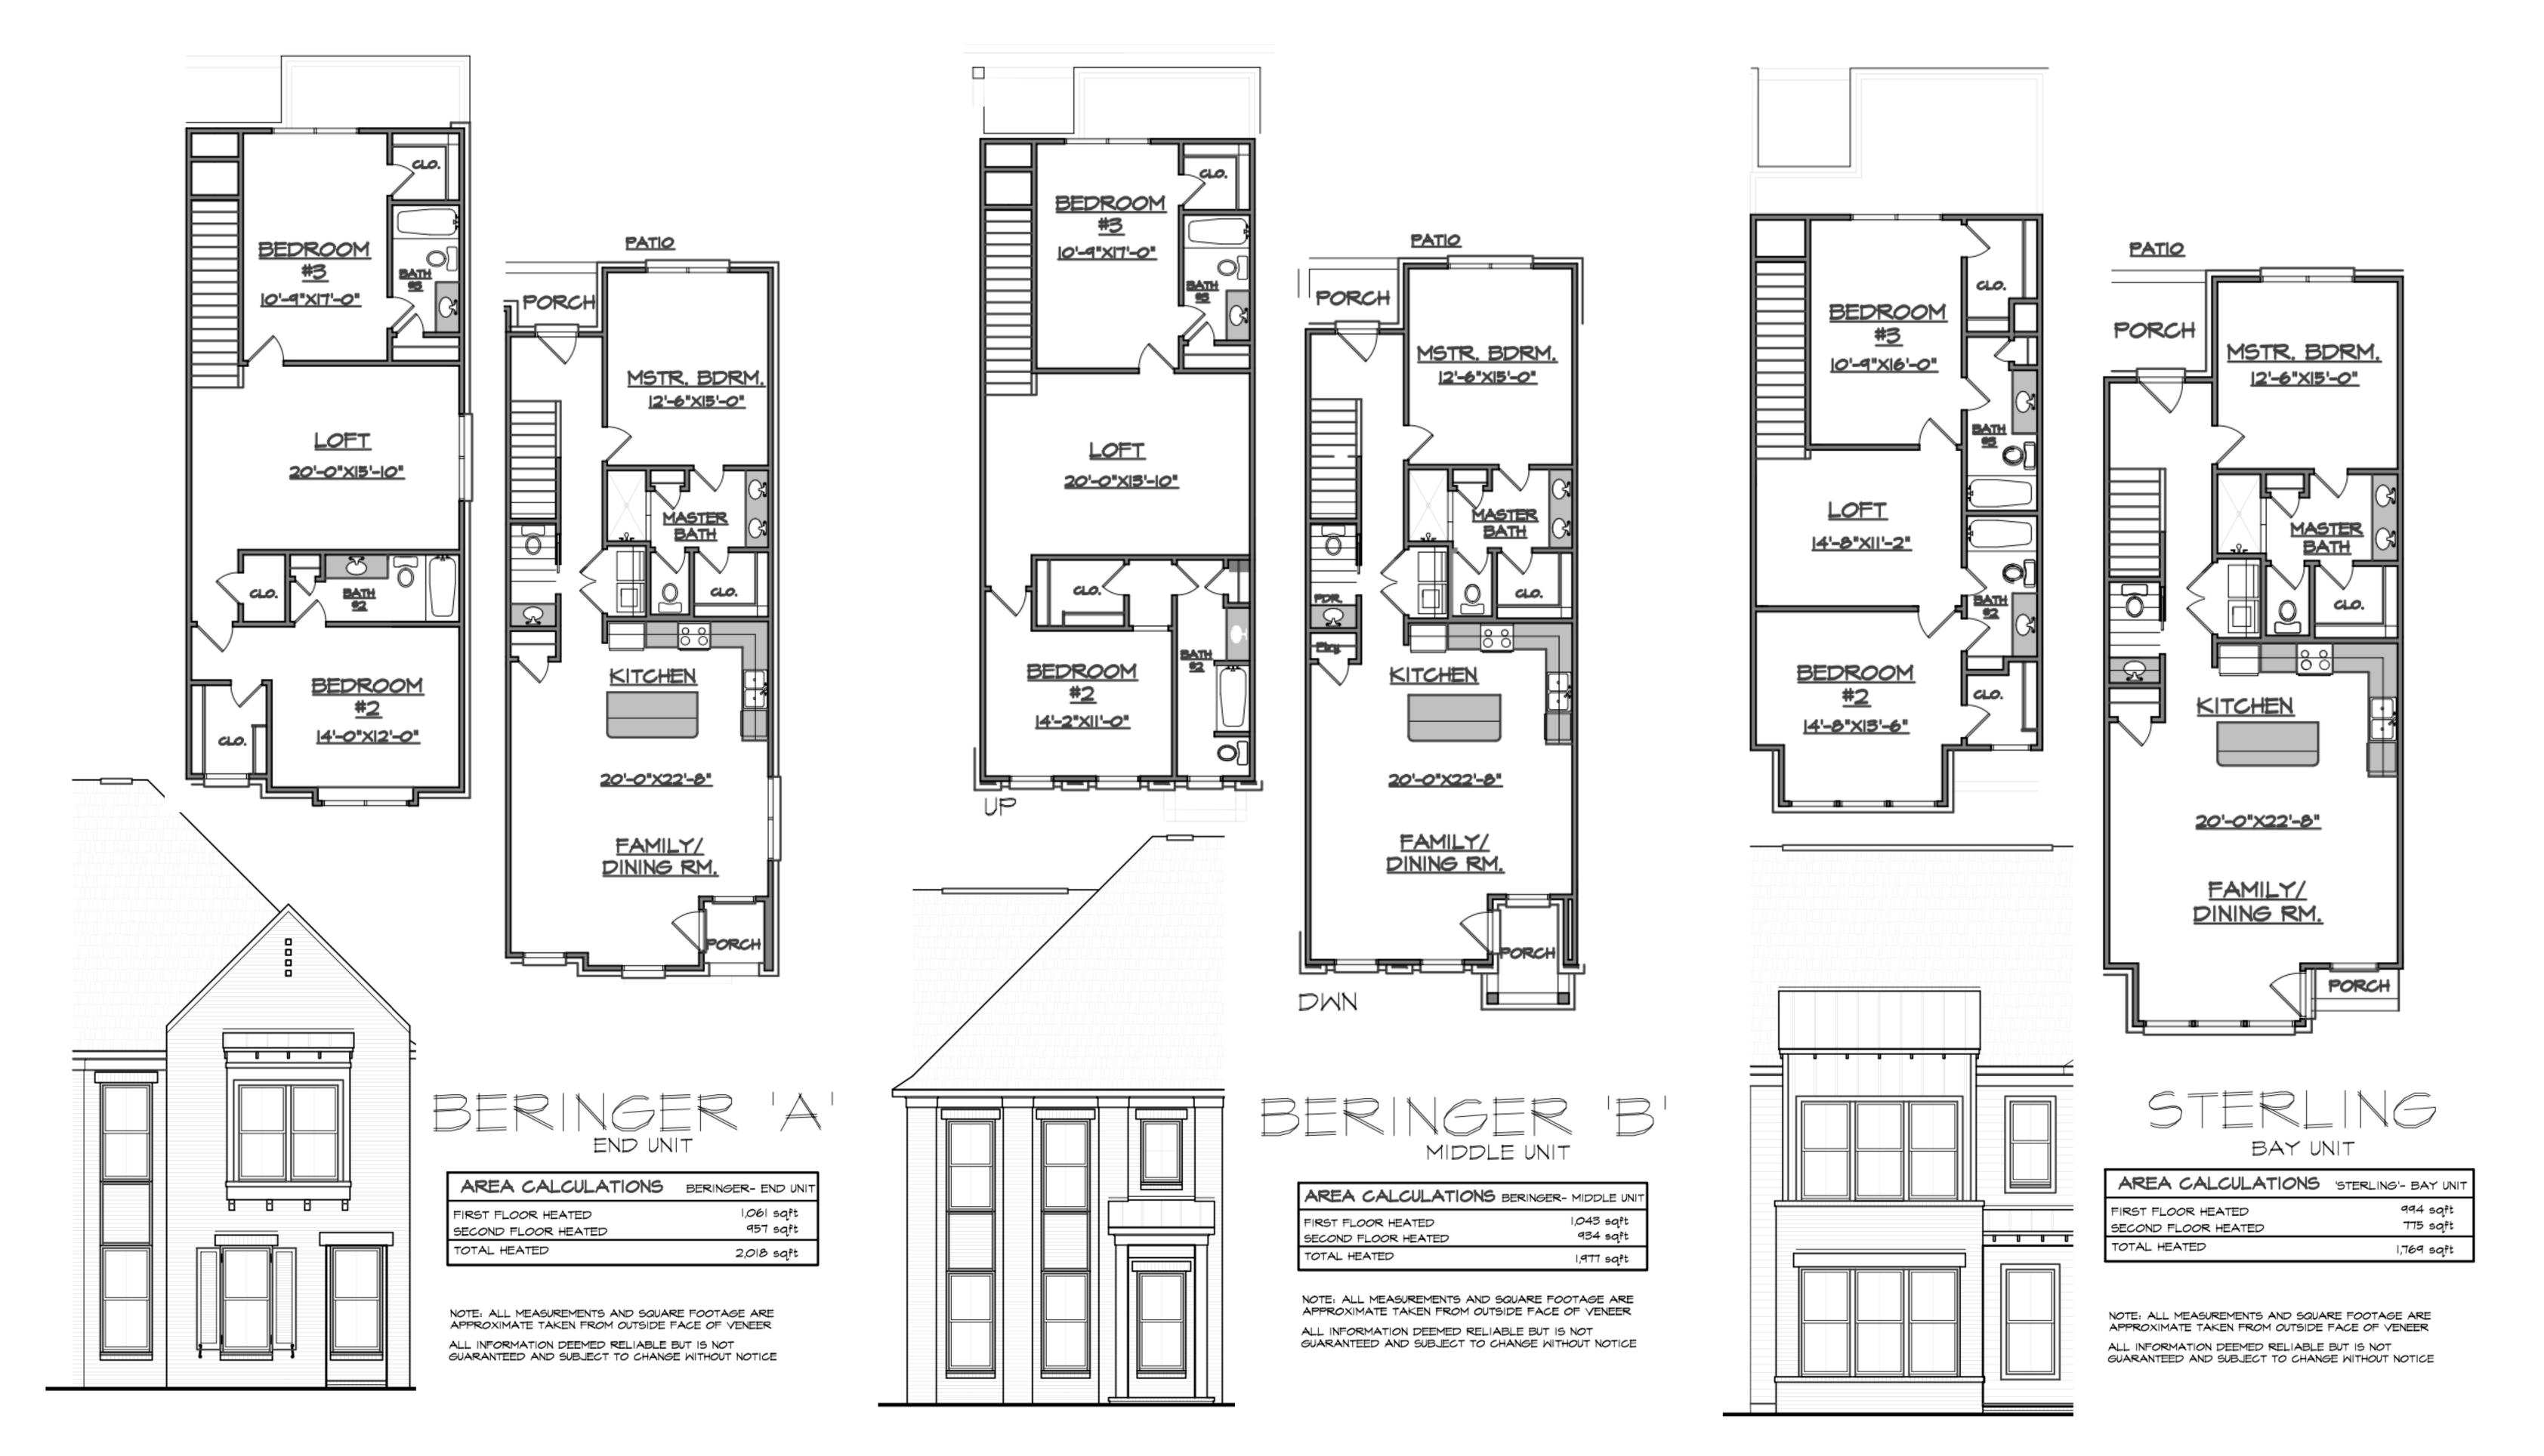

AREA CALCULATIONS BERINGER- DIO

BERINGER 'A'

2,010 sqt

FIRST FLOOR HEATED SECOND FLOOR HEATED TOTAL HEATED

AREA GALGULATIONS BERNOER- MIDDLE UNIT

BERINGER 'B'

FIRST FLOOR HEATED

SECOND FLOOR HEATED TOTAL HEATED

AREA CALCULATIONS SERNOER- DO INT

BERINGER 'A'

AREA CALCULATIONS STERLING'- BAY INIT

STERLING

FIRST FLOOR HEATED SECOND FLOOR HEATED TOTAL HEATED

494 sqt: T15 sqt: 1,784 sqt:

AREA CALCULATIONS BERINGER- MIDDLE UNIT

BERINGER 'B'

FIRST FLOOR HEATED SECOND FLOOR HEATED TOTAL HEATED

1,045 sqft 454 sqft 1,977 sqft

AREA CALCULATIONS STEPLING- BAY UNIT

STERLING

FIRST FLOOR HEATED SECOND FLOOR HEATED TOTAL HEATED

14'-0"X|2'-0"

BERINGER 'A'

14'-2"XII'-0"

BERINGER 'B'

<u>#2</u>

14'-0"X|2'-0"

BERINGER 'A'

BERINGER B

INTERIOR

STERLING

STERLING